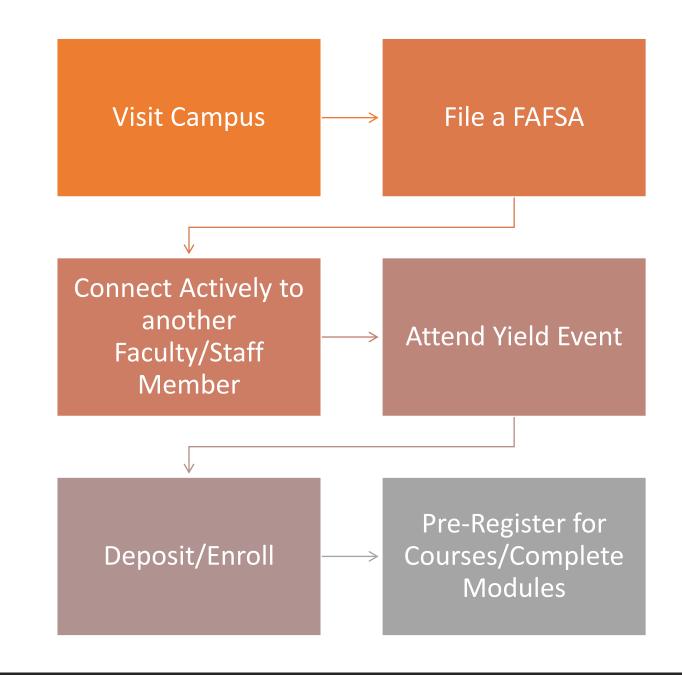

# The Enrollment Pathway

## Enrollment Cycle

- **Recruitment:** Gathering of inquiries, applications, interest
- Application: Application generation/gathering, acceptance, FAFSA
- Financial Aid YIELD: Awarding/Accept/Deposit phase
- Sustain: Prevent deposit melt, Award/Accept/Deposit
- **Retention:** Retain enrolled students fall-spring, spring-fall, beyond