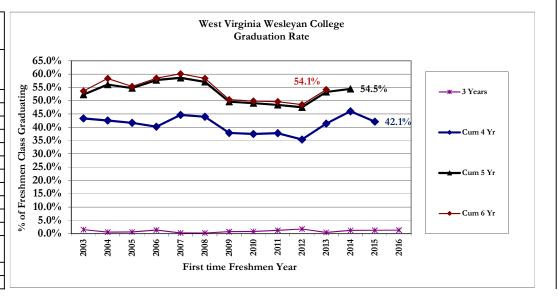

|             | Graduation Rates |          |         |          |      |          |  |  |  |  |
|-------------|------------------|----------|---------|----------|------|----------|--|--|--|--|
| First Time  |                  |          |         |          |      |          |  |  |  |  |
| Freshmen    |                  |          |         |          |      |          |  |  |  |  |
| Year        | 3 Years          | Cum 4 Yr | 5 years | Cum 5 Yr | > 5  | Cum 6 Yr |  |  |  |  |
| 2007        | 0.2%             | 44.6%    | 14.0%   | 58.6%    | 1.5% | 60.1%    |  |  |  |  |
| 2008        | 0.3%             | 44.0%    | 13.1%   | 57.1%    | 1.3% | 58.4%    |  |  |  |  |
| 2009        | 0.8%             | 37.8%    | 11.8%   | 49.6%    | 0.8% | 50.4%    |  |  |  |  |
| 2010        | 0.8%             | 37.5%    | 11.6%   | 49.1%    | 0.8% | 49.9%    |  |  |  |  |
| 2011        | 1.2%             | 37.8%    | 10.6%   | 48.4%    | 1.2% | 49.6%    |  |  |  |  |
| 2012        | 1.7%             | 35.4%    | 12.1%   | 47.5%    | 1.0% | 48.5%    |  |  |  |  |
| 2013        | 0.4%             | 41.4%    | 11.9%   | 53.3%    | 0.8% | 54.1%    |  |  |  |  |
| 2014        | 1.2%             | 46.0%    | 8.4%    | 54.5%    |      |          |  |  |  |  |
| 2015        | 1.3%             | 42.1%    |         |          |      |          |  |  |  |  |
| 2016        | 1.3%             |          |         |          |      |          |  |  |  |  |
|             |                  |          |         | ·        |      |          |  |  |  |  |
| Recent 3 Yr | 1.3%             | 43.1%    | 10.9%   | 51.9%    | 1.0% | 50.9%    |  |  |  |  |
| Average     | 1.370            | 45.1%    | 10.9%   | 31.3%    | 1.0% | 30.5%    |  |  |  |  |
|             |                  |          |         |          |      |          |  |  |  |  |
|             |                  |          |         |          |      |          |  |  |  |  |